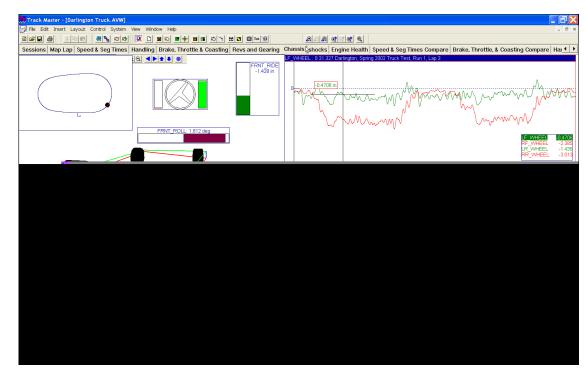

## Competition Data's RC 1200 Circle Track Package

Track Master Software enables fast and easy analysis of your data. Graphic features that help you to visualize the data include:

- Track Map
- Animated Driver Controls (steering wheel, brake and throttle bar graphs)
- "Moving Plane" animation of the chassis movement showing the change from "static" position.
- Histograms (typically for shock speeds)

Raw suspension data is automatically converted in to practical information by built-in "math channels". These include:

- · All 4 shock speeds
- All 4 wheel movements
- · Front and rear ride height
- Front and rear roll angle
- Pitch angle