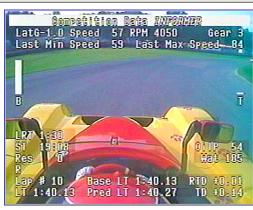

The video data overlay feature (built into the Commander 3v) enables you to see all your performance information right on the video without having to merge or synchronize data with the video.

- Know which lap you are on and the lap time as you watch your video.
- Bar graphs show braking and throttle
- RPM, speed, max & min speeds, G's, and up to 8 "user channels" such as suspension data or tire temps are also displayed.
- See our catalog supplement for more detail on this feature.