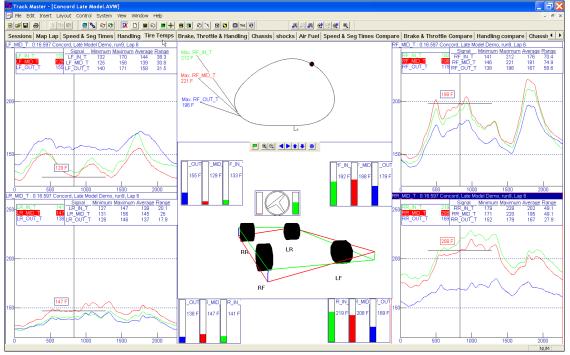

All of the above is included with the base RC-1200 Package!

Data from 12 Tire Temperature sensors (3 per tire) is displayed in plots and animated bar graphs.

- This screen is logically arranged to view the data as if you were looking down on the car from
- The data for each tire is color coded to show the inner temp in green, mid temp in red, and outer temp in blue.
- The plots show the drastic variation in temperature over a lap while the animated bar graphs help visualize the balance across each tire.

In addition to showing if your tires are working at their optimum temperature, tire temp data enables you to determine problems with:

- Static camber and camber gain
- Tire pressures
- Weight transfer
- Tire over-loading