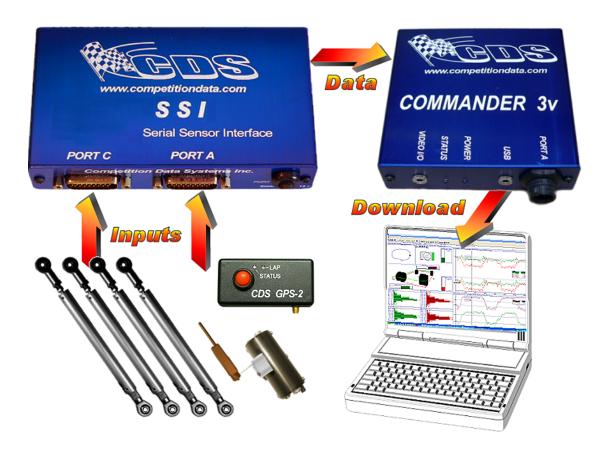

## RC 1200 Base Package Includes:

- 16 Analog, 3 RPM channels (expandable)
- 8 Meg Memory logs up to 8 sessions
- Video data overlay (using optional camera & recorder)
- GPS-2 Antenna & Controller for speed & Lap Time
- Engine RPM
- Lateral & Longitudinal G
- Steering
- Throttle
- Battery Voltage
- 4 Suspension / Shock travel
- Complete custom made plug together harness using all teflon jacket cables and waterproof connectors.
- Track Master Software Pro version includes chassis, shock, and handling analysis.
- 2 Years of software upgrades included.

## Competition Data's RC 1200 Circle Track Package

Track Master Software enables fast and easy analysis of your data. Graphic features that help you to visualize the data include:

- Track Map
- Animated Driver Controls (steering wheel, brake and throttle bar graphs)
- "Moving Plane" animation of the chassis movement showing the change from "static" position.
- Histograms (typically for shock speeds)

Raw suspension data is automatically converted in to practical information by built-in "math channels". These include:

- · All 4 shock speeds
- All 4 wheel movements
- · Front and rear ride height
- Front and rear roll angle
- Pitch angle